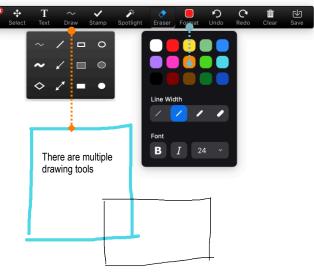

### **Teaching a Virtual Landscape Architecture Design Studio**

"Connecting While Remote: Online Teaching Best Practices" Humanities Edge Faculty Seminar for Innovative Teaching June 2, 2020



#### Ebru Özer

Associate Professor Landscape Architecture + Environmental and Urban Design College of Communication, Architecture, and The Arts

Florida International University

# Fold it // Paper and rope models

Kevin Chong Wong & Irene Gonzalez











Amy Lieberman & Cristina Blanco

Brianna Lora

Simone Jimenez

Ana Jardines

## Sketch on the screen // Zoom "draw" tool for critiquing





## Tap into local // Alumni critics