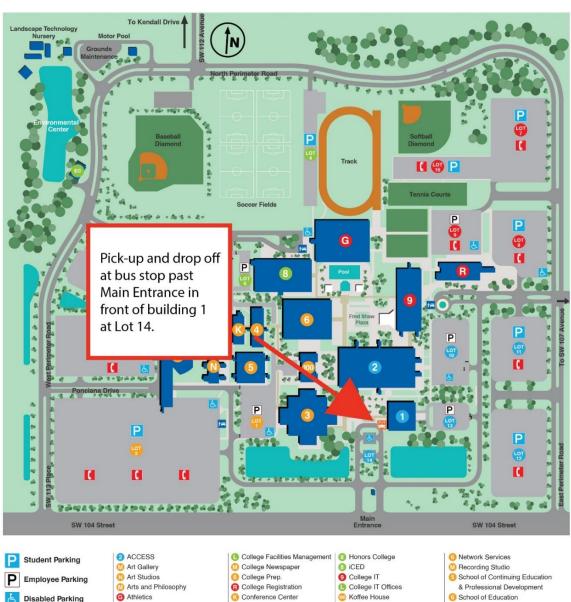

### **Bus 3 (Kendall Campus)**

7:30am Departure each day:
Miami-Dade College Kendall Campus,
11011 SW 104th ST
Miami, FL 33176
Pick-up and drop off at bus stop past Main Entrance in front of building 1 (see map below).