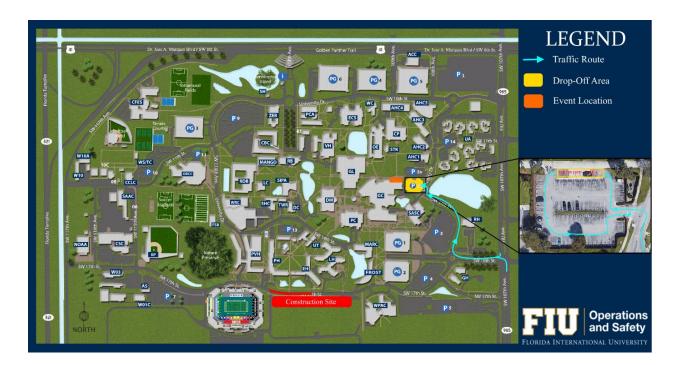

#### Going to:

Florida International University, 11200 SW 8th St, Miami, FL 33199, Parking Lot 2b (33) All busses to arrive at FIU by 8:00am daily and to depart FIU at 5:00pm daily for originating MDC campus. Except for Friday 4<sup>th</sup>, that the return will be at 3:30 pm.

# Florida International University

11200 SW 8th St, Miami, FL 33199 Parking Lot 2b (33)

Florida International University 11200 SW 8th St, Miami, FL 33199

### Parking Lot 2b (33)