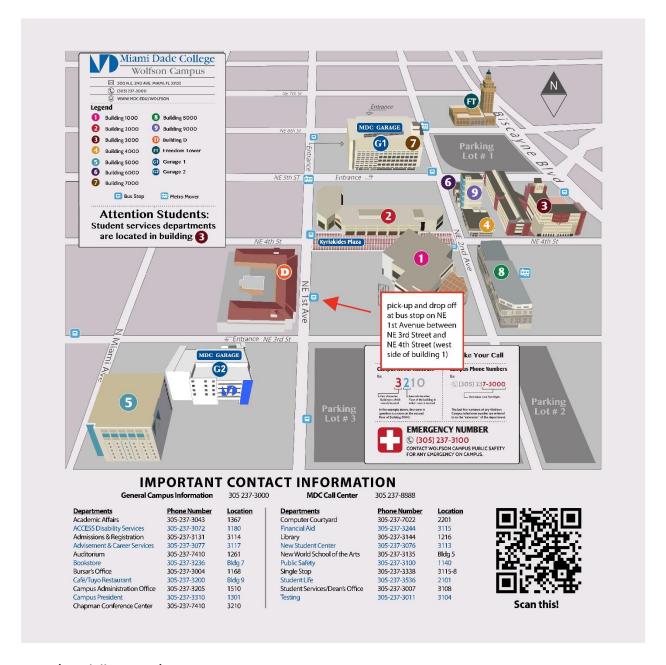

#### **Bus 2 (Wolfson Campus)**

7:15am Departure each day:

Miami Dade College Wolfson Campus,

300 NE 2nd AVE

Miami, FL 33132

pick-up and drop off at bus stop on NE 1<sup>st</sup> Avenue between NE 3<sup>rd</sup> Street and NE 4<sup>th</sup> Street (west side of building 1 - see attached map).