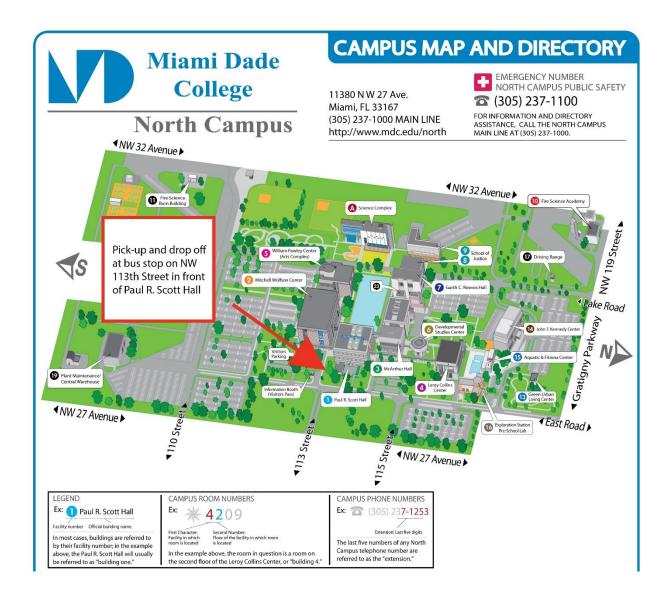

## **Bus 1 (North Campus)**

7:15am Departure each day:
MDC Miami Dade College North Campus,
11380 NW 27th AVE
Miami, FL 33167
pick-up and drop off at bus stop on NW 113<sup>th</sup> Street in front of Paul R. Scott Hall (see map below).