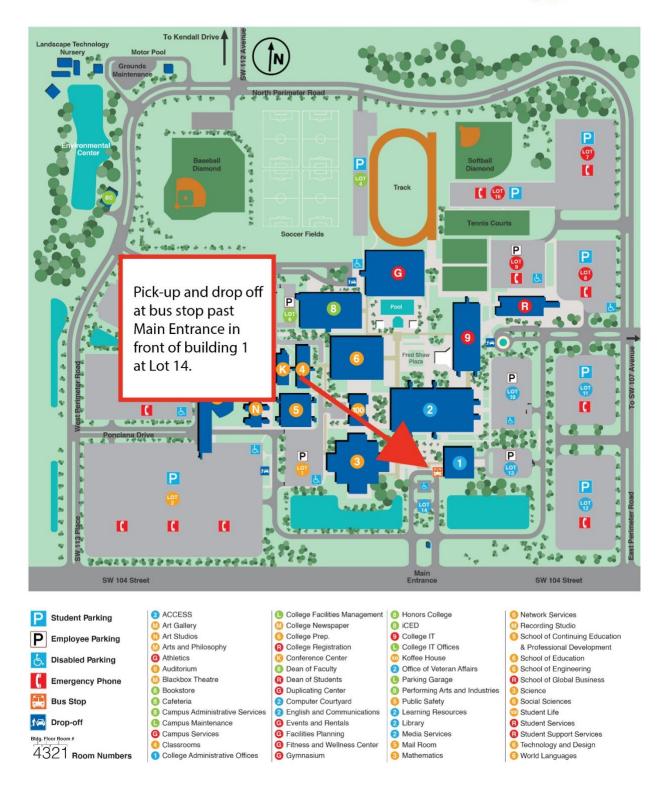

### Bus 3 (Kendall Campus)

7:30am Departure each day: Miami-Dade College Kendall Campus, 11011 SW 104th ST Miami, FL 33176 Pick-up and drop off at bus stop past Main Entrance in front of building 1 (see map below).

Going to: Florida International University, 11200 SW 8th St, Miami, FL 33199, Parking Lot 2b (33) All busses to arrive at FIU by 8:00am daily and to depart FIU at 5:00pm daily for originating MDC campus. Florida International University 11200 SW 8th St, Miami, FL 33199 Parking Lot 2b (33)