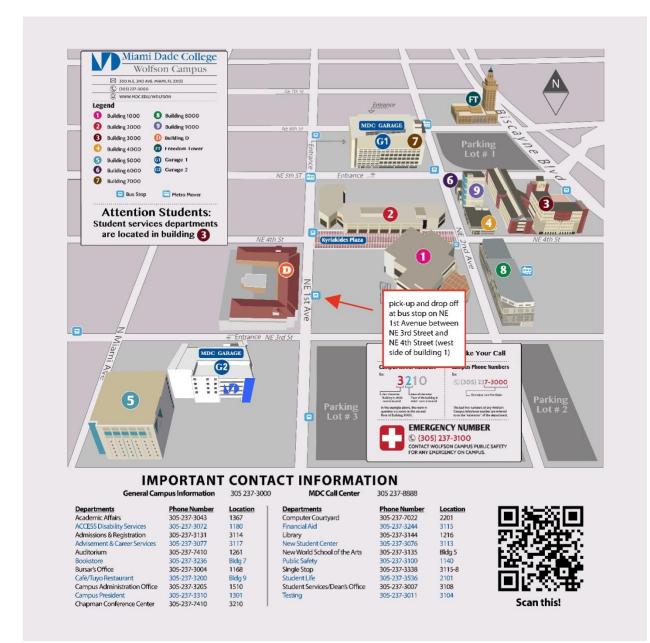

## Bus 2 (Wolfson Campus)

7:15am Departure each day: Miami Dade College Wolfson Campus, 300 NE 2nd AVE Miami, FL 33132 pick-up and drop off at bus stop on NE 1<sup>st</sup> Avenue between NE 3<sup>rd</sup> Street and NE 4<sup>th</sup> Street (west side of building 1 - see attached map).

Going to: Florida International University, 11200 SW 8th St, Miami, FL 33199, Parking Lot 2b (33) All busses to arrive at FIU by 8:00am daily and to depart FIU at 5:00pm daily for originating MDC campus. Florida International University 11200 SW 8th St, Miami, FL 33199