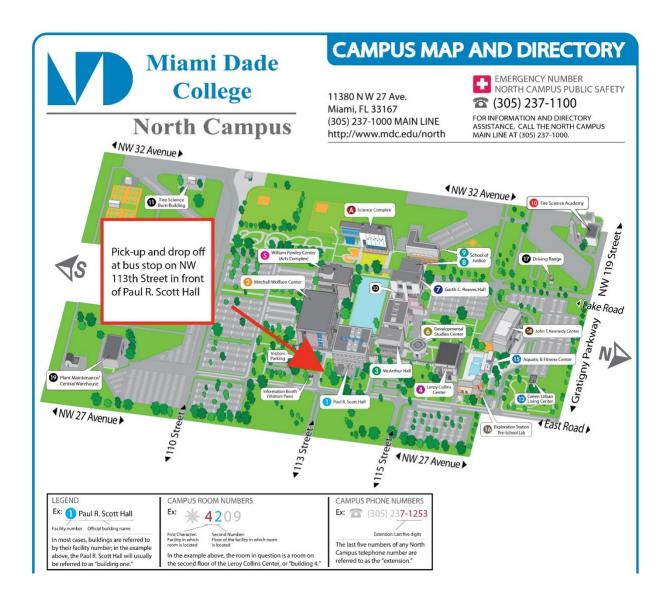

## Bus 1 (North Campus)

7:15am Departure each day: MDC Miami Dade College North Campus, 11380 NW 27th AVE Miami, FL 33167 pick-up and drop off at bus stop on NW 113<sup>th</sup> Street in front of Paul R. Scott Hall (see map below).

Going to: Florida International University, 11200 SW 8th St, Miami, FL 33199, Parking Lot 2b (33) All busses to arrive at FIU by 8:00am daily and to depart FIU at 5:00pm daily for originating MDC campus. Florida International University 11200 SW 8th St, Miami, FL 33199 Parking Lot 2b (33)