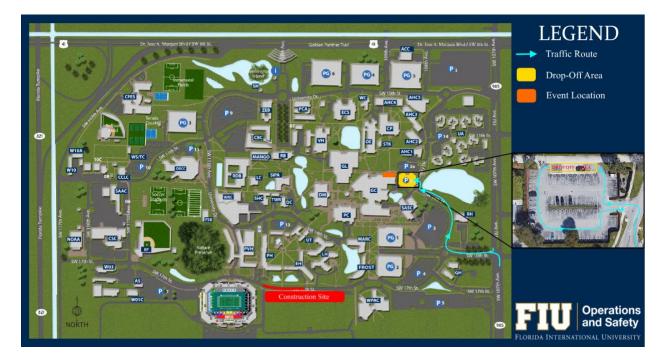

Going to: Florida International University, 11200 SW 8th St, Miami, FL 33199, Parking Lot 2b (33) All busses to arrive at FIU by 8:00am daily and to depart FIU at 5:00pm daily for originating MDC campus. Florida International University 11200 SW 8th St, Miami, FL 33199 Parking Lot 2b (33)

Going to: Florida International University, 11200 SW 8th St, Miami, FL 33199, Parking Lot 2b (33) All busses to arrive at FIU by 8:00am daily and to depart FIU at 5:00pm daily for originating MDC campus. Florida International University 11200 SW 8th St, Miami, FL 33199

#### 🚱 🞯 @mdckendall

All busses to arrive at FIU by 8:00am daily and to depart FIU at 5:00pm daily for originating MDC campus. Florida International University 11200 SW 8th St,

Miami, FL 33199 Parking Lot 2b (33)