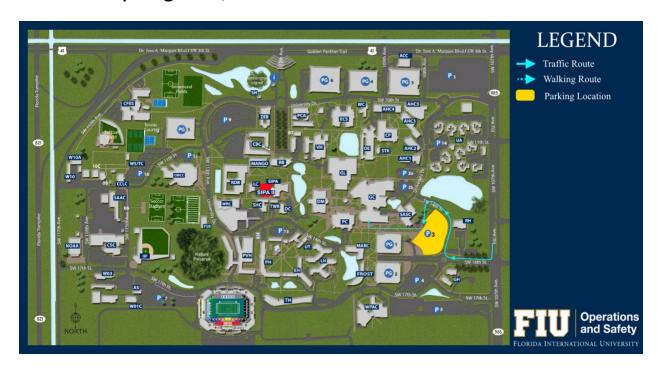

#### Going to:

Florida International University, 11200 SW 8th St, Miami, FL 33199, Parking Lot 3 only on Day 1, and Lot 2b (33) for Day 2-5.

All buses to arrive at FIU by 8:00am daily and to depart FIU at 5:00pm daily for originating MDC campus.

Florida International University 11200 SW 8th St, Miami, FL 33199 Parking Lot 3 on August 1, 2022 Parking Lot 2b (33) from August 2 -5, 2022

# LOT 3: Only August 1, 2022

Parking Lot 2b (33): from August 2-5, 2022

All buses to arrive at FIU by 8:00am daily and to depart FIU at 5:00pm daily for originating MDC campus. Florida International University / 11200 SW 8th St. / Miami, FL 33199

Parking Lot 3 on August 1, 2022 / Parking Lot 2b (33) from August 2 -5, 2022