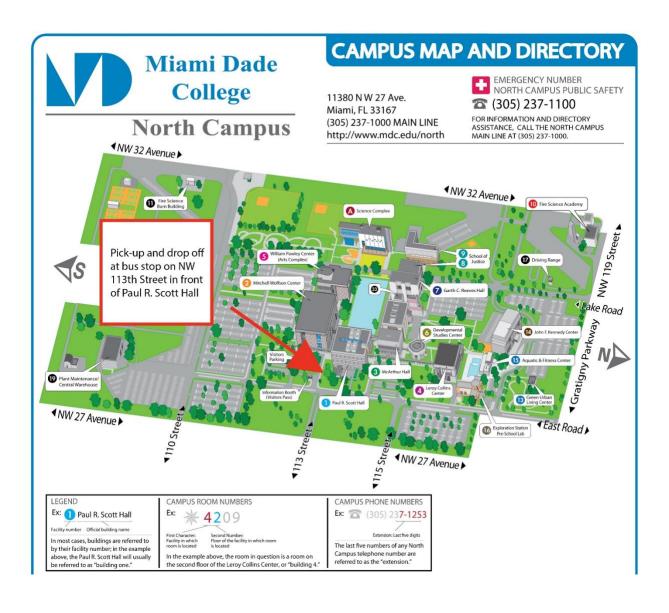

#### **Bus 1 (North Campus)**

7:15am Departure
MDC Miami Dade College North Campus,
11380 NW 27th AVE
Miami, FL 33167
pick-up and drop off at bus stop on NW 113<sup>th</sup> Street in front of Paul R. Scott Hall (see map below).