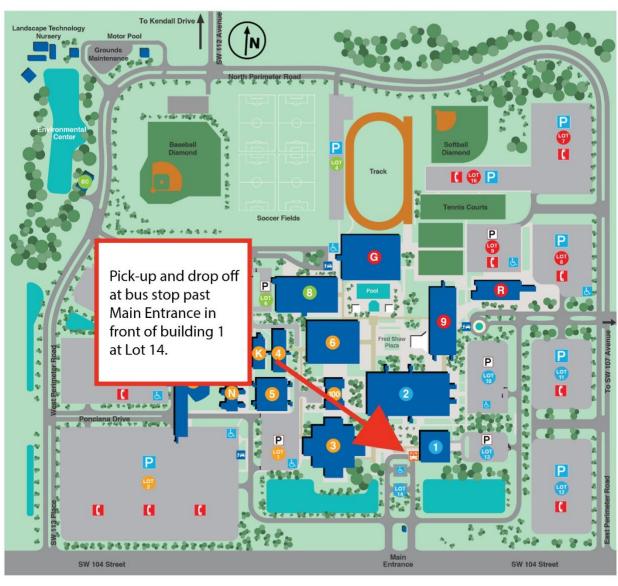

## **Bus 3 (Kendall Campus)**

7:30am Departure
Miami-Dade College Kendall Campus,
11011 SW 104th ST
Miami, FL 33176
Pick-up and drop off at bus stop past Main Entrance in front of building 1 (see map below).