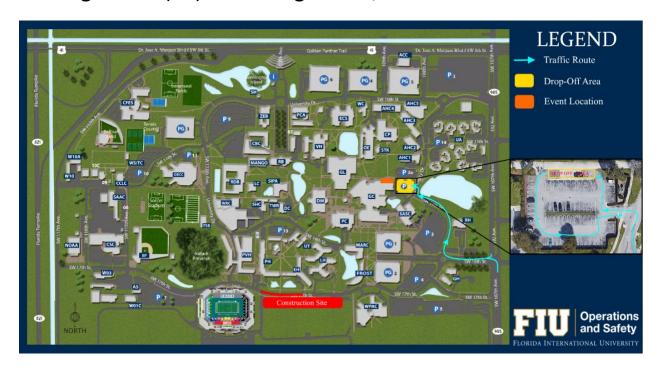

## Going to:

Florida International University, 11200 SW 8th St, Miami, FL 33199, Parking Lot 3 only on Day 1, and Lot 2b (33) for Day 2-5.

All buses to arrive at FIU by 8:00am daily and to depart FIU at 5:00pm daily for originating MDC campus.

Florida International University 11200 SW 8th St, Miami, FL 33199 Parking Lot 3 on August 1, 2022 Parking Lot 2b (33) from August 2 -5, 2022