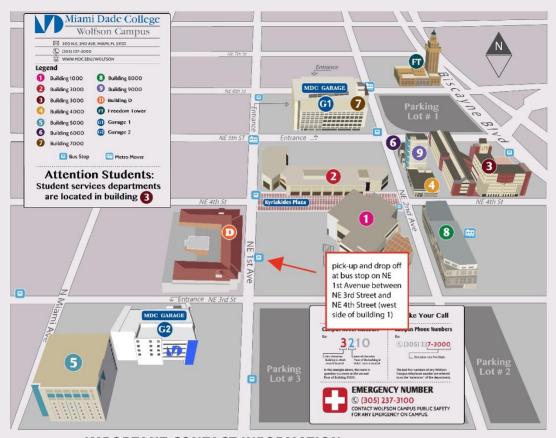

#### **Bus 2 (Wolfson Campus)**

7:15am Departure
Miami Dade College Wolfson Campus,
300 NE 2nd AVE
Miami, FL 33132
pick-up and drop off at bus stop on NE 1<sup>st</sup> Avenue between NE 3<sup>rd</sup> Street and NE 4<sup>th</sup> Street (west side of building 1 - see attached map).